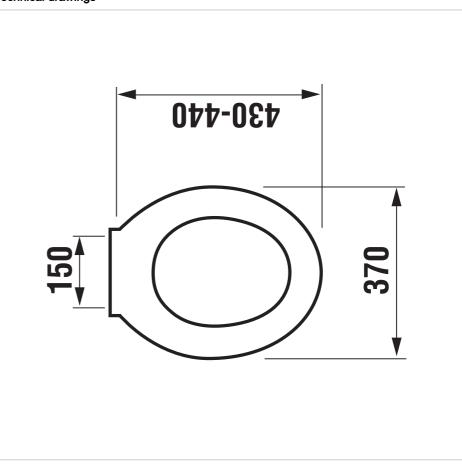

d cover made of duroplast can be chosen with plastic or steel hinges, it is suitable for a wall-hung toilets of the same series. We provide a 5-year warranty on the duroplastic seat.

## WC seat and cover, duroplast, 2 types of hinges

Hinges material: Plastic Shape: Round Suitable for: Toilet

### Colours and options

H8933703000001 White

8933703000631 White

### Compatible with

H822396 Floorstanding WC, horizontal outlet
H820396 Wall-hung WC, washdown flushing
H825396 WC combi, horizontal outlet
H825397 WC combi, vertical outlet
H822000 Floorstanding WC, horizontal outlet
H822008 Floorstanding single WC, vertical outlet
H821377 Wall-hung WC, Rimless, horizontal outlet
H821227 Floorstanding WC, medium vertical outlet
H821228 Wall-hung WC, horizontal outlet

#### **Technical drawings**