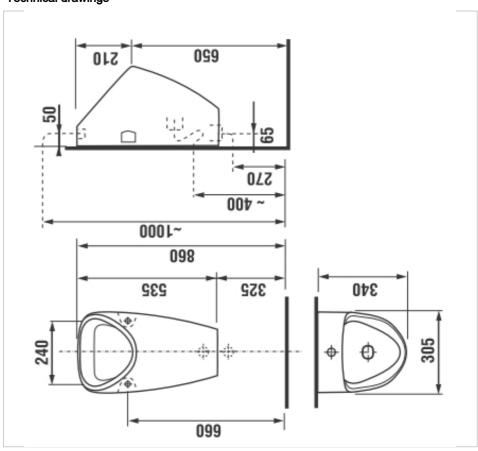

## **Technical drawings**

### **Dimensions**

Length: 305 mm. Width: 340 mm. Height: 535 mm.