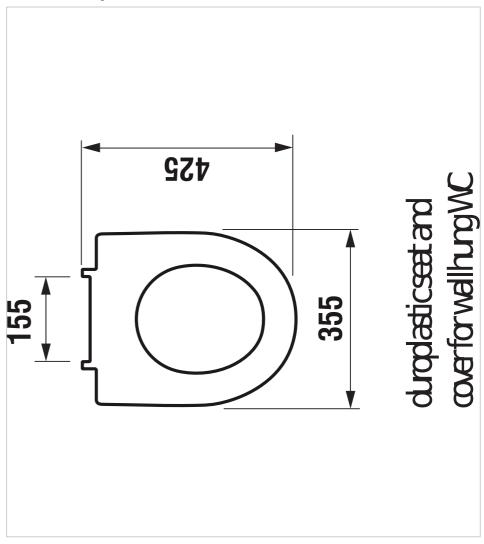

tainless steel

Shape: Round Suitable for: Toilet

#### Colours and options

H8933843000631 White

#### Compatible with

H824216 WC combi, vario outlet H828212 WC cistern, side water inlet H828213 WC cistern, bottom water inlet H823382 Wall-hung WC, shortened, horizontal

H821384 Wall-hung WC, Rimless, horizontal outlet

H823380 Wall-hung WC, horizontal outlet H827387 WC combi, Rimless, vertical outlet

The popularity of the Lyra series is conditioned not only by the constantly low price. We offer the Lyra Plus seat with a thermoset lid with stainless steel handles and we recommend it for toilets from the same series. Toilet maintenance is facilitated by fast assembly and disassembly of the seat and cover thanks to the "click" system. 5-year warranty provided.

### **Technical drawings**