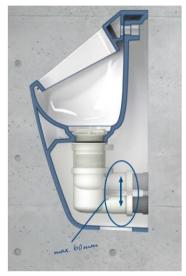

## **Advantages of ViChange siphons:**

- 1. Easy to maintain and cost-efficient it takes only 30 seconds to replace
- 2. No risk of clogging the ceramic cover acts as a sieve
- 3. Compatible with ProDetect 2.0 automatic flush due to user recognition
- 4. Easy installation thanks to the height-adjustable outlet it is compatible with the connections of many other urinals, making it perfect for refurbishment projects
- 5. Easy to clean outlet a plumber's snake (Ø max. 6 mm) can be used after the ViChange cartridge has been removed.<sup>1,2</sup>