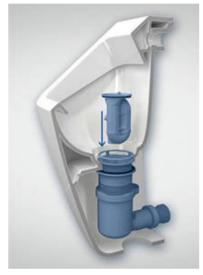

## Maintenance and installation made easy

Tool-free removal

Height-adjustable outlet

The patented siphon cartridge can be replaced without using any tools. It is no longer necessary to remove the urinal from the wall for maintenance purposes and it only takes 30 seconds to replace the cartridge – saving time and money. The urinal is, therefore, ideal for use in high-traffic public and semi-public sanitary facilities where siphons are replaced up to 4 times a year.

## **Advantages of ViChange siphons:**

- 1. Easy to maintain and cost-efficient it takes only 30 seconds to replace
- 2. No risk of clogging the ceramic cover acts as a sieve
- 3. Compatible with ProDetect 2.0 automatic flush due to user recognition
- 4. Easy installation thanks to the height-adjustable outlet it is compatible with the connections of many other urinals, making it perfect for refurbishment projects
- 5. Easy to clean outlet a plumber's snake (Ø max. 6 mm) can be used after the ViChange cartridge has been removed.<sup>1,2</sup>