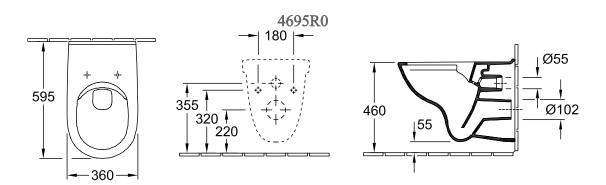

## TECHNICAL DRAWINGS

#### 1 . POSITION

| Model               | 4695R0                                                                                                                                                                                                                                                                                                                                                                                             |  |
|---------------------|----------------------------------------------------------------------------------------------------------------------------------------------------------------------------------------------------------------------------------------------------------------------------------------------------------------------------------------------------------------------------------------------------|--|
| Collection          | ViCare                                                                                                                                                                                                                                                                                                                                                                                             |  |
| PROJECTS            | START                                                                                                                                                                                                                                                                                                                                                                                              |  |
| Width               | 360 mm                                                                                                                                                                                                                                                                                                                                                                                             |  |
| Depth               | 595 mm                                                                                                                                                                                                                                                                                                                                                                                             |  |
| Weight              | 22 kg                                                                                                                                                                                                                                                                                                                                                                                              |  |
| Description         | previously O.novo Vita<br>Sanitary ceramics<br>not suitable for installation with flush<br>valves<br>EN 997, DIN 18040<br>in accordance with DIN 18040<br>recommended for persons with restricted<br>mobility<br>Please order toilet seat separately.                                                                                                                                              |  |
| Flush volume        | 3 / 6 1                                                                                                                                                                                                                                                                                                                                                                                            |  |
| Installation        | wall-mounted                                                                                                                                                                                                                                                                                                                                                                                       |  |
| Outlet              | horizontal outlet                                                                                                                                                                                                                                                                                                                                                                                  |  |
| Material            | Sanitary ceramics                                                                                                                                                                                                                                                                                                                                                                                  |  |
| Leed                | 2                                                                                                                                                                                                                                                                                                                                                                                                  |  |
| Specification texts | ViCare; Washdown toilet ViCare,<br>rimless; previously O.novo Vita;<br>Sanitary ceramics; Size: 360 x 595 mm;<br>Oval; wall-mounted; not suitable for<br>installation with flush valves; Flush<br>volume: 3 / 6 l; Leed: 2; EN 997, DIN<br>18040; in accordance with DIN 18040;<br>recommended for persons with restricted<br>mobility; horizontal outlet; Please order<br>toilet seat separately. |  |