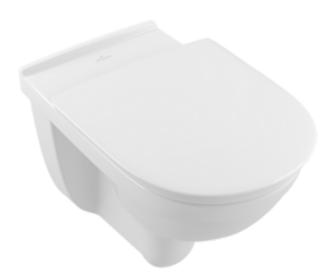

## WALL-MOUNTED TOILET VICARE

#### 1 . POSITION

| Model               | 4695R0                                                                                                                                                                                                                                                                                                                                                                                             |  |
|---------------------|----------------------------------------------------------------------------------------------------------------------------------------------------------------------------------------------------------------------------------------------------------------------------------------------------------------------------------------------------------------------------------------------------|--|
| Collection          | ViCare                                                                                                                                                                                                                                                                                                                                                                                             |  |
| PROJECTS            | START                                                                                                                                                                                                                                                                                                                                                                                              |  |
| Width               | 360 mm                                                                                                                                                                                                                                                                                                                                                                                             |  |
| Depth               | 595 mm                                                                                                                                                                                                                                                                                                                                                                                             |  |
| Weight              | 22 kg                                                                                                                                                                                                                                                                                                                                                                                              |  |
| Description         | previously O.novo Vita<br>Sanitary ceramics<br>not suitable for installation with flush<br>valves<br>EN 997, DIN 18040<br>in accordance with DIN 18040<br>recommended for persons with restricted<br>mobility<br>Please order toilet seat separately.                                                                                                                                              |  |
| Flush volume        | 3 / 6 1                                                                                                                                                                                                                                                                                                                                                                                            |  |
| Installation        | wall-mounted                                                                                                                                                                                                                                                                                                                                                                                       |  |
| Outlet              | horizontal outlet                                                                                                                                                                                                                                                                                                                                                                                  |  |
| Material            | Sanitary ceramics                                                                                                                                                                                                                                                                                                                                                                                  |  |
| Leed                | 2                                                                                                                                                                                                                                                                                                                                                                                                  |  |
| Specification texts | ViCare; Washdown toilet ViCare,<br>rimless; previously O.novo Vita;<br>Sanitary ceramics; Size: 360 x 595 mm;<br>Oval; wall-mounted; not suitable for<br>installation with flush valves; Flush<br>volume: 3 / 6 l; Leed: 2; EN 997, DIN<br>18040; in accordance with DIN 18040;<br>recommended for persons with restricted<br>mobility; horizontal outlet; Please order<br>toilet seat separately. |  |