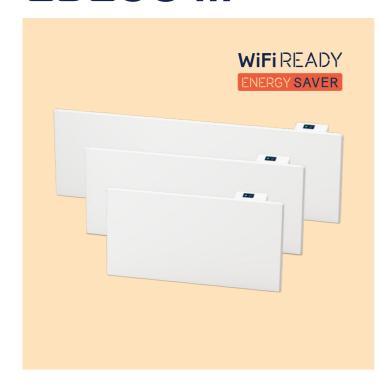

#### Wallflex 500

Electric convector with energy-efficient control

# Usage Rated for both dry and wet areas Stylish design Colour display ■ Several effects Plug

- ∅ Thermostat with energy saving program
- $\ensuremath{ igoplus }$  WiFi READY: The thermostat can be connected to WiFi
- Olear and easy to navigate

Electric convector with energy-efficient control with several individually adjustable energy saving programs and colour display with simple and clear navigation. The convector is "WiFi READY", or prepared for WiFi. With the accessory, EB-Connect WiFi, the convector can be controlled via the Ebeco Connect app, Google Home, Tibber or the open API. Also shows energy consumption and history in a clear way.