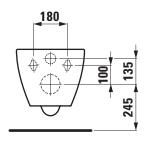

|
|                     | laufen EasyFit system M12, order no. 89282.7   |
| Mounting acc. excl. | Stone screw fastening kit M12                  |
| Colours             | White                                          |

## SPECIFICATION TEXT

Laufen-LUA Wallhung WC Pack rimless, with seat and cover with lowering system

Wallhung WC rimless: sanitary ceramic, washdown, for concealed cistern, EN 997, EN 33, min. 4,5/3-I-flush, dimensions  $360 \times 520 \times 350$  mm

concealed trap, concealed fixation

Special feature: rimless, concealed surfaces directing water are fully glazed throughout, vacuum checked

WC seat and cover: Duroplast, removable, with chrom hinges, with hollow space fixation, with automatic lowering system

Order no. 86608.0

## TECHNICAL DRAWINGS / S 1 : 20