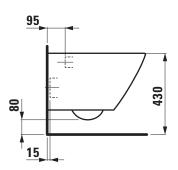

|
|                     | laufen EasyFit system M12, order no. 89282.7   |
| Mounting acc. excl. | Stone screw fastening kit M12                  |
| Colours             | White                                          |

## SPECIFICATION TEXT

Laufen-LUA Wallhung WC Pack rimless, with seat and cover with lowering system

Wallhung WC rimless: sanitary ceramic, washdown, for concealed cistern, EN 997, EN 33, min. 4,5/3-I-flush, dimensions  $360 \times 520 \times 350$  mm

concealed trap, concealed fixation

Special feature: rimless, concealed surfaces directing water are fully glazed throughout, vacuum checked

WC seat and cover: Duroplast, removable, with chrom hinges, with hollow space fixation, with automatic lowering system

Order no. 86608.0

## TECHNICAL DRAWINGS / S 1 : 20