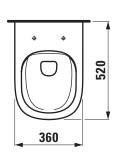

## SPECIFICATION TEXT

Laufen-LUA Wallhung WC Pack rimless, with seat and cover with lowering system

Wallhung WC rimless: sanitary ceramic, washdown, for concealed cistern, EN 997, EN 33, min. 4,5/3-I-flush, dimensions  $360 \times 520 \times 350$  mm

## TECHNICAL DRAWINGS / S 1 : 20