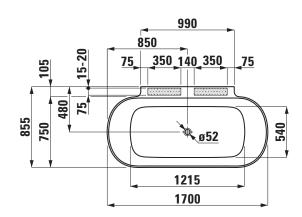

## Bathtub back to wall version 22008.7

| TECHNICAL DA          | TA                                               |
|-----------------------|--------------------------------------------------|
| Order no.             | 22008.7                                          |
| Certified to          | EN 14516 (EN 198), EN 232                        |
| Dimensions            | 1700 x 855 mm                                    |
| Hight                 | 540 mm                                           |
| Depth                 | 400 mm                                           |
| Use capacity          | 240 litre (total: 310 litre)                     |
| Specification         | Bathtub made of Marbond                          |
|                       | glossy surface                                   |
|                       | Back to wall version, with one piece panel       |
|                       | with integrated overflow                         |
|                       | with click-clack waste and chrome cover          |
|                       | 10 cm free space for installation, no cut-out    |
|                       | required in the floor.                           |
|                       | Charge 000 - without whirl system, without       |
|                       | drillings for roman tub filler                   |
| Special specification | Charge 036 - with drillings for roman tub filler |
|                       | 5-holes                                          |
|                       | Kartell by Laufen, order no. 32233.5.004.282.1   |
|                       | Curveprime, order no. 32270.5.904.384.1          |

## TECHNICAL DRAWINGS / S 1 : 40