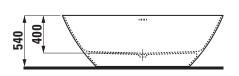

## Bathtub back to wall version 22008.7

| TECHNICAL DA          | TA                                               |
|-----------------------|--------------------------------------------------|
| Order no.             | 22008.7                                          |
| Certified to          | EN 14516 (EN 198), EN 232                        |
| Dimensions            | 1700 x 855 mm                                    |
| Hight                 | 540 mm                                           |
| Depth                 | 400 mm                                           |
| Use capacity          | 240 litre (total: 310 litre)                     |
| Specification         | Bathtub made of Marbond                          |
|                       | glossy surface                                   |
|                       | Back to wall version, with one piece panel       |
|                       | with integrated overflow                         |
|                       | with click-clack waste and chrome cover          |
|                       | 10 cm free space for installation, no cut-out    |
|                       | required in the floor.                           |
|                       | Charge 000 - without whirl system, without       |
|                       | drillings for roman tub filler                   |
| Special specification | Charge 036 - with drillings for roman tub filler |
|                       | 5-holes                                          |
|                       | Kartell by Laufen, order no. 32233.5.004.282.1   |
|                       | Curveprime, order no. 32270.5.904.384.1          |

## TECHNICAL DRAWINGS / S 1 : 40