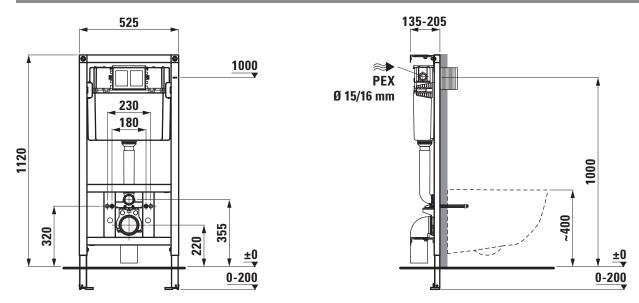

## **LAUFEN INSTALLATION SYSTEM**

LAUFEN

CWN100
Concealed frame with cistern
for wallhung WC
and for shower toilet
92010.0

| TA                                               |                                                                                                                                                                                                                                                                                                                                                                                                                                                                                                                                                           |                                                                                                                                                                                                                                                                                                                                                                                                                                                                                                                                                |
|--------------------------------------------------|-----------------------------------------------------------------------------------------------------------------------------------------------------------------------------------------------------------------------------------------------------------------------------------------------------------------------------------------------------------------------------------------------------------------------------------------------------------------------------------------------------------------------------------------------------------|------------------------------------------------------------------------------------------------------------------------------------------------------------------------------------------------------------------------------------------------------------------------------------------------------------------------------------------------------------------------------------------------------------------------------------------------------------------------------------------------------------------------------------------------|
| 92010.0                                          | Weight                                                                                                                                                                                                                                                                                                                                                                                                                                                                                                                                                    | 12,9 kg                                                                                                                                                                                                                                                                                                                                                                                                                                                                                                                                        |
| EN 14055                                         | Mounting acc. incl.                                                                                                                                                                                                                                                                                                                                                                                                                                                                                                                                       | Wall bracket, protection box for access opening,                                                                                                                                                                                                                                                                                                                                                                                                                                                                                               |
| All LAUFEN wallhung toilets                      |                                                                                                                                                                                                                                                                                                                                                                                                                                                                                                                                                           | inspection box for WC connection, retaining                                                                                                                                                                                                                                                                                                                                                                                                                                                                                                    |
| also suitable for LAUFEN wallhung shower         |                                                                                                                                                                                                                                                                                                                                                                                                                                                                                                                                                           | bolts with protection plugs, angle valve R 1/2,                                                                                                                                                                                                                                                                                                                                                                                                                                                                                                |
| toilets                                          |                                                                                                                                                                                                                                                                                                                                                                                                                                                                                                                                                           | PEX pipe connection kit Ø 15, Ø 16 mm,                                                                                                                                                                                                                                                                                                                                                                                                                                                                                                         |
| Self-supporting steel frame for covering with    |                                                                                                                                                                                                                                                                                                                                                                                                                                                                                                                                                           | WC connector 90° (Ø 90 mm),                                                                                                                                                                                                                                                                                                                                                                                                                                                                                                                    |
| plasterboard, installation onto a solid wall, in |                                                                                                                                                                                                                                                                                                                                                                                                                                                                                                                                                           | PE transition sleeve Ø 90 / 110 mm,                                                                                                                                                                                                                                                                                                                                                                                                                                                                                                            |
| drywall constructions.                           |                                                                                                                                                                                                                                                                                                                                                                                                                                                                                                                                                           | WC connection set Ø 90 mm, L=180 mm,                                                                                                                                                                                                                                                                                                                                                                                                                                                                                                           |
| With front operated.                             |                                                                                                                                                                                                                                                                                                                                                                                                                                                                                                                                                           | mounting material.                                                                                                                                                                                                                                                                                                                                                                                                                                                                                                                             |
| Dual-Flush 6/3-I (4.5/3-I-flush), with water     | Mounting acc. excl.                                                                                                                                                                                                                                                                                                                                                                                                                                                                                                                                       | Fastening set for wall, order no. 89563.5 (Norway)                                                                                                                                                                                                                                                                                                                                                                                                                                                                                             |
| condensation insulation.                         |                                                                                                                                                                                                                                                                                                                                                                                                                                                                                                                                                           | Sound insulation set                                                                                                                                                                                                                                                                                                                                                                                                                                                                                                                           |
| Fill valve Noise Class I.                        | Accessories excl.                                                                                                                                                                                                                                                                                                                                                                                                                                                                                                                                         | Actuator plates dual flush, order no. 90010.0,                                                                                                                                                                                                                                                                                                                                                                                                                                                                                                 |
| Leg supports, rotatable,                         |                                                                                                                                                                                                                                                                                                                                                                                                                                                                                                                                                           | 90010.1, 90010.2 (glass), 90010.3 (stainless steel)                                                                                                                                                                                                                                                                                                                                                                                                                                                                                            |
| height-adjustable 0-200 mm.                      |                                                                                                                                                                                                                                                                                                                                                                                                                                                                                                                                                           | 90010.4, 90010.5, 90010.6,                                                                                                                                                                                                                                                                                                                                                                                                                                                                                                                     |
| Capable to resist 400 kg                         |                                                                                                                                                                                                                                                                                                                                                                                                                                                                                                                                                           | Electronic actuator plate dual flush,                                                                                                                                                                                                                                                                                                                                                                                                                                                                                                          |
| side left, PEX pipe connection kit Ø 15, Ø 16 mm |                                                                                                                                                                                                                                                                                                                                                                                                                                                                                                                                                           | order no. 90010.7 (glass)                                                                                                                                                                                                                                                                                                                                                                                                                                                                                                                      |
| DN 90/110                                        | Mounting information                                                                                                                                                                                                                                                                                                                                                                                                                                                                                                                                      | Height from finished floor to top of WC pre-set                                                                                                                                                                                                                                                                                                                                                                                                                                                                                                |
| 0.5-10 bar                                       |                                                                                                                                                                                                                                                                                                                                                                                                                                                                                                                                                           | to 400 mm.                                                                                                                                                                                                                                                                                                                                                                                                                                                                                                                                     |
| max. 25°C                                        | Colours                                                                                                                                                                                                                                                                                                                                                                                                                                                                                                                                                   | Surface powder coated blue                                                                                                                                                                                                                                                                                                                                                                                                                                                                                                                     |
| Installation depth: 120 mm, material PP          |                                                                                                                                                                                                                                                                                                                                                                                                                                                                                                                                                           |                                                                                                                                                                                                                                                                                                                                                                                                                                                                                                                                                |
| 135-205 mm                                       |                                                                                                                                                                                                                                                                                                                                                                                                                                                                                                                                                           |                                                                                                                                                                                                                                                                                                                                                                                                                                                                                                                                                |
|                                                  | e2010.0  EN 14055  All LAUFEN wallhung toilets also suitable for LAUFEN wallhung shower toilets  Self-supporting steel frame for covering with plasterboard, installation onto a solid wall, in drywall constructions.  With front operated.  Dual-Flush 6/3-I (4.5/3-I-flush), with water condensation insulation. Fill valve Noise Class I.  Leg supports, rotatable, height-adjustable 0-200 mm.  Capable to resist 400 kg side left, PEX pipe connection kit Ø 15, Ø 16 mm  DN 90/110  0.5-10 bar  max. 25°C  Installation depth: 120 mm, material PP | 92010.0 EN 14055 All LAUFEN wallhung toilets also suitable for LAUFEN wallhung shower toilets Self-supporting steel frame for covering with plasterboard, installation onto a solid wall, in drywall constructions. With front operated. Dual-Flush 6/3-I (4.5/3-I-flush), with water condensation insulation. Fill valve Noise Class I. Leg supports, rotatable, height-adjustable 0-200 mm. Capable to resist 400 kg side left, PEX pipe connection kit Ø 15, Ø 16 mm DN 90/110 0.5-10 bar max. 25°C Installation depth: 120 mm, material PP |

## TECHNICAL DRAWINGS / S 1 : 20