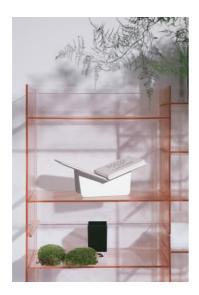

### Shelf 'Sound rack', plastic

DIMENSIONS

Length 750 mm Width 260 mm Height 530 mm

COLOUR AND FINISH

085 Smoky grey

OPTIONS

000 - standard option

Installation type: Floor-standing Material: Plastic Net weight (kg): 11.1