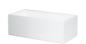

H223332...6161

Bathtub, right corner, made of Sentec solid surface, with panel, with tap bank, with slot overflow in the side at the front, with frame

H223335...6161

Bathtub, drop-in version, made of Sentec solid surface, with tap bank on right side, with slot overflow in the side at the front, with frame