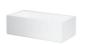

#### COMPATIBLE WITH

Bathtub, drop-in version, made of Sentec solid surface, with tap bank on left-hand side, with slot overflow in the side at the front, with frame

**H223331**...6161

Freestanding bathtub, made of Sentec solid surface, with tap bank on right-hand side, with slot overflow, with lifting system