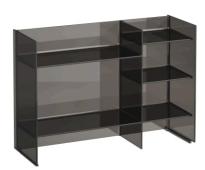

### Shelf 'Sound rack', plastic

DIMENSIONS

Length 750 mm Width 260 mm Height 530 mm

COLOUR AND FINISH

085 Smoky grey

OPTIONS

000 - standard option

Installation type: Floor-standing Material: Plastic Net weight (kg): 11.1