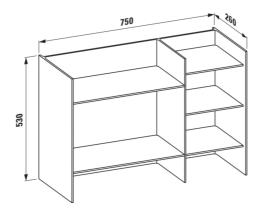

### Shelf 'Sound rack', plastic

DIMENSIONS

Length 750 mm Width 260 mm Height 530 mm

COLOUR AND FINISH

085 Smoky grey

OPTIONS

000 - standard option

Installation type: Floor-standing Material: Plastic Net weight (kg): 11.1

#### TECHNICAL DRAWINGS