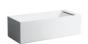

H224331...6161

Freestanding bathtub, made of Sentec solid surface, with tap bank on left-hand side, with slot overflow, with lifting system

H224332...6161

Bathtub, left corner, made of Sentec solid surface, with panel, with tap bank, with slot overflow in the side at the front, with frame