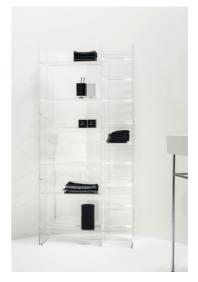

### Shelf 'Sound rack', plastic

DIMENSIONS

Length 750 mm Width 260 mm Height 530 mm

COLOUR AND FINISH

085 Smoky grey

OPTIONS

000 - standard option

Installation type: Floor-standing Material: Plastic Net weight (kg): 11.1