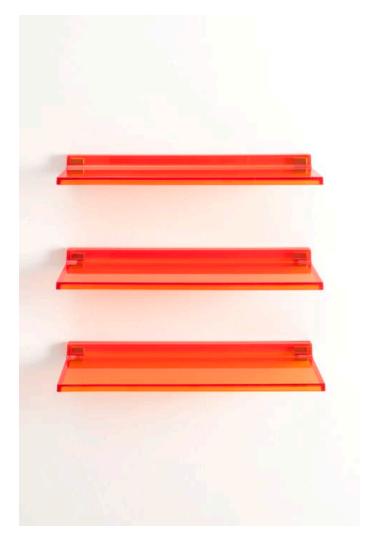

### Shelf for bathtub, plastic

DIMENSIONS

Length 750 mm Width 250 mm Height 15 mm

COLOUR AND FINISH

085 Smoky grey

OPTIONS

000 - standard option

Net weight (kg): 3.2