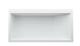

### Shelf for bathtub, plastic

DIMENSIONS

Length 750 mm Width 250 mm Height 15 mm

COLOUR AND FINISH

085 Smoky grey

OPTIONS

000 - standard option

Net weight (kg): 3.2