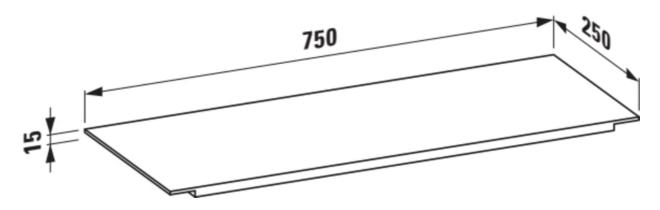

### Shelf for bathtub, plastic

DIMENSIONS

Length 750 mm Width 250 mm Height 15 mm

COLOUR AND FINISH

085 Smoky grey

OPTIONS

000 - standard option

Net weight (kg): 3.2

### TECHNICAL DRAWINGS