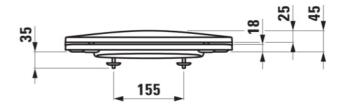

# LAUFEN



#### LAUFEN PRO

## WC seat and cover slim, with lowering system

DIMENSIONS

Length 485 mm Width 390 mm Height 55 mm

COLOUR AND FINISH

000 White

OPTIONS

000 - standard option

Net weight (kg): 2

#### TECHNICAL DRAWINGS







### COMPATIBLE WITH



# LAUFEN

## **LAUFEN PRO**

LAUFEN pro is a comprehensive bathroom range, which offers the ideal solution for every spatial situation and requirement and also reflects the building values of the current generation. Industrial design is the modern answer to the once revolutionary idea that everyone has a right to enjoy beautiful forms. Good design is now no longer a right reserved for the most affluent customers. Modern methods of industrial production and designers such as Peter Wirz of Vetica, who put optimum manufacturing feasibility at the forefront of their creative processes, make such sanitary ware ranges as LAUFEN pro possible. This does not just benefit the designer, more importantly, it also benefits the custo