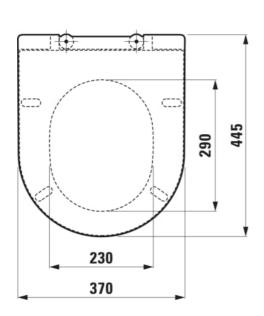

# LAUFEN



#### LAUFEN PRO

## WC seat and cover slim, with lowering system

DIMENSIONS

Length 485 mm Width 390 mm Height 55 mm

COLOUR AND FINISH

000 White

OPTIONS

000 - standard option

Net weight (kg): 2

#### TECHNICAL DRAWINGS







### COMPATIBLE WITH



# LAUFEN

## **LAUFEN PRO**

LAUFEN pro is a comprehensive bathroom range, which offers the ideal solution for every spatial situation and requirement and also reflects the building values of the current generation. Industrial design is the modern answer to the once revolutionary idea that everyone has a right to enjoy beautiful forms. Good design is now no longer a right reserved for the most affluent customers. Modern methods of industrial production and designers such as Peter Wirz of Vetica, who put optimum manufacturing feasibility at the forefront of their creative processes, make such sanitary ware ranges as LAUFEN pro possible. This does not just benefit the designer, more importantly, it also benefits the custo