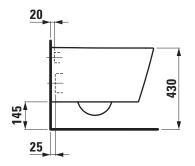

ufen EasyFit system M12, order no. 89282.7    |
| Mounting acc. excl. | Stone screw fastening kit M12                   |
| Colours             | White                                           |
|                     |                                                 |

## SPECIFICATION TEXT

KARTELL BY LAUFEN Wallhung WC Pack rimless, washdown, with seat and cover with lowering system

Wallhung WC rimless: sanitary ceramic, washdown, for concealed cistern, EN 997, EN 33, min. 4,5/3-I-flush,

dimension ceramic 370 x 545 x 340 mm

Special feature: rimless, concealed surfaces directing water are fully glazed throughout, vacuum checked

WC seat and cover: Duroplast, removable, with hollow space fixation, with automatic lowering system

Order no. 86633.0

## TECHNICAL DRAWINGS / S 1 : 20