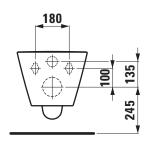

laufen EasyFit system M12, order no. 89282.7    |
| Mounting acc. excl. | Stone screw fastening kit M12                   |
| Colours             | White                                           |
|                     |                                                 |

## SPECIFICATION TEXT

KARTELL BY LAUFEN Wallhung WC Pack rimless, washdown, with seat and cover with lowering system

Wallhung WC rimless: sanitary ceramic, washdown, for concealed cistern, EN 997, EN 33, min. 4,5/3-I-flush,

dimension ceramic 370 x 545 x 340 mm

Special feature: rimless, concealed surfaces directing water are fully glazed throughout, vacuum checked

WC seat and cover: Duroplast, removable, with hollow space fixation, with automatic lowering system

Order no. 86633.0

## TECHNICAL DRAWINGS / S 1 : 20