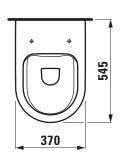

dimension ceramic 370 x 545 x 340 mm

Special feature: rimless, concealed surfaces directing water are fully glazed throughout, vacuum checked

WC seat and cover: Duroplast, removable, with hollow space fixation, with automatic lowering system

## TECHNICAL DRAWINGS / S 1 : 20