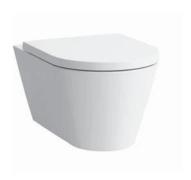

## Wallhung WC Pack rimless, washdown, with seat and cover with lowering system 86633.0

| TECHNICAL DATA      |                                                 |
|---------------------|-------------------------------------------------|
| Order no.           | 86633.0                                         |
| Certified to        | Wallhung WC - EN 997, EN 33                     |
| Specification       | Wallhung WC rimless, washdown for 4,5/3-I-flush |
|                     | with seat and cover, Duroplast,                 |
|                     | removable, with hollow space fixation, with     |
|                     | automatic lowering system                       |
| Weight              | 25,0 kg                                         |
| Mounting acc. incl. | Installation tape, order no. 89299.2            |
|                     | laufen EasyFit system M12, order no. 89282.7    |
| Mounting acc. excl. | Stone screw fastening kit M12                   |
| Colours             | White                                           |
|                     |                                                 |

## SPECIFICATION TEXT

KARTELL BY LAUFEN Wallhung WC Pack rimless, washdown, with seat and cover with lowering system

Wallhung WC rimless: sanitary ceramic, washdown, for concealed cistern, EN 997, EN 33, min. 4,5/3-I-flush,

dimension ceramic 370 x 545 x 340 mm

Special feature: rimless, concealed surfaces directing water are fully glazed throughout, vacuum checked

WC seat and cover: Duroplast, removable, with hollow space fixation, with automatic lowering system