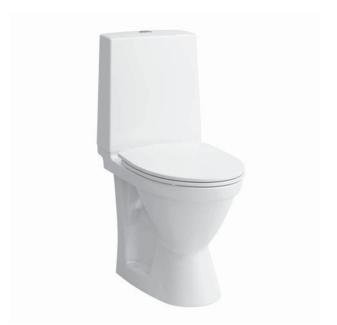

## Floorstanding WC combination with cistern with fixing holes for floor fixation 82736.2

| TECHNICAL DATA    |                                                |
|-------------------|------------------------------------------------|
| Order no.         | 82736.2                                        |
| Certified to      | EN 997                                         |
| Specification     | Washdown for 4,5/3-I-flush, Charge 782         |
|                   | 4 fixing holes                                 |
|                   | with cistern flushing mechanism,               |
|                   | water condensation insulation,                 |
|                   | Dual-Flush (4,5/3-I-flush), water inlet bottom |
|                   | right 1/2" brass                               |
| Outlet            | horizontal                                     |
|                   | VARIO, vertical 70 - 200 mm                    |
| Weight            | 32,0 kg                                        |
| Accessories incl. | 2x fastening kit, order no. 89128.2            |
| Accessories excl. | Seat and cover, order no. 89336.0              |
|                   | Seat and cover with automatic lowering system, |
|                   | order no. 89336.1                              |

EN 997, 4,5/3-I-flush, dimensions 360 x 650 x 850 mm

outlet horizontal, VARIO vertical 70 - 200 mm

back to wall, 4 fixing holes

Special feature: concealed surfaces directing water are fully glazed throughout, vacuum checked