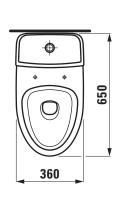

EN 997, 4,5/3-I-flush, dimensions 360 x 650 x 850 mm

outlet horizontal, VARIO vertical 70 - 200 mm

back to wall, 4 fixing holes

Special feature: concealed surfaces directing water are fully glazed throughout, vacuum checked

## TECHNICAL DRAWINGS / S 1 : 20