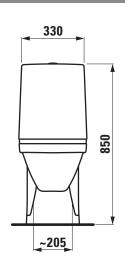

EN 997, 4,5/3-I-flush, dimensions 360 x 650 x 850 mm

outlet horizontal, VARIO vertical 70 - 200 mm

back to wall, 4 fixing holes

Special feature: concealed surfaces directing water are fully glazed throughout, vacuum checked

## TECHNICAL DRAWINGS / S 1 : 20