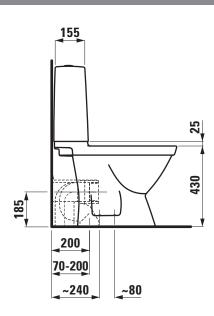

## Floorstanding WC combination with cistern with fixing holes for floor fixation 82736.2

| TECHNICAL DATA    |                                                |
|-------------------|------------------------------------------------|
| Order no.         | 82736.2                                        |
| Certified to      | EN 997                                         |
| Specification     | Washdown for 4,5/3-I-flush, Charge 782         |
|                   | 4 fixing holes                                 |
|                   | with cistern flushing mechanism,               |
|                   | water condensation insulation,                 |
|                   | Dual-Flush (4,5/3-I-flush), water inlet bottom |
|                   | right 1/2" brass                               |
| Outlet            | horizontal                                     |
|                   | VARIO, vertical 70 - 200 mm                    |
| Weight            | 32,0 kg                                        |
| Accessories incl. | 2x fastening kit, order no. 89128.2            |
| Accessories excl. | Seat and cover, order no. 89336.0              |
|                   | Seat and cover with automatic lowering system, |
|                   | order no. 89336.1                              |

EN 997, 4,5/3-I-flush, dimensions 360 x 650 x 850 mm

outlet horizontal, VARIO vertical 70 - 200 mm

back to wall, 4 fixing holes

Special feature: concealed surfaces directing water are fully glazed throughout, vacuum checked

## TECHNICAL DRAWINGS / S 1 : 20