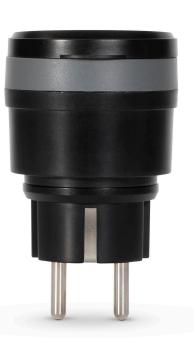

## MGDR-3500 MINI PLUG-ON ON / OFF, OUTDOOR USE

\* SMART MODE FUNCTION. With devices that support "Smart Mode", you can save up to 3 different favorite scenarios that are easily activated with a Nexa "Smart Mode" transmitter.

With a mini-plug-in receiver for outdoor use, you can, for example, control an engine heater or garden lighting.

Works with all System Nexas remote controls and transmitters.

The system is self-learning, which provides a very simple and flexible installation and full compatibility with other products in System Nexa.

- Plug-in receiver On / Off
- Smartmode
- Easy installation
- Range up to 30 meters
- Compatible with Nexa BridgeX and Nexa Smart Hub