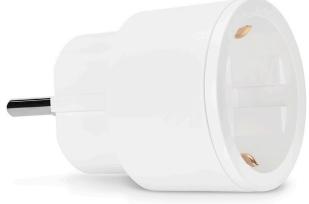

## MYCR-100 PLUG-IN DIMMER, 1-pack

**EASY START** 

Plug-in receiver dimmer with adjustable minimum dim level. Works with System Nexa's remote controls and transmitters. The system is self-learning, which provides a very simple and flexible installation and full compatibility with other products in System Nexa. Can be expanded with various different receivers, such as dusk/dawn- and motion sensors.

- Smart Mode \* compatible
- Easy installation
- Range up to 30 meters
- Adjustable minimum dimmer level
- Compatible with Nexa Bridge and Nexa Hub

\* SMART MODE FUNCTION. With devices that support "Smart Mode", you can save up to 3 different favorite scenarios that are easily activated with a Nexa "Smart Mode" transmitter.